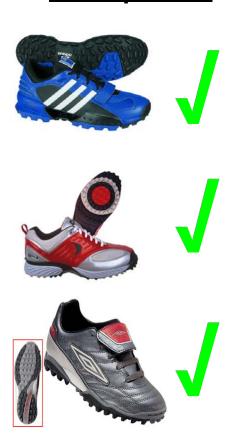

## Footwear Guidance for Artificial Pitch Users



Please use the illustrations below to verify that all members of your team are using acceptable footwear for the UWESport Artificial Pitch. In all cases any studded/moulded/bladed protrusions must not exceed 4mm in length.

## <u>Acceptable</u>



## <u>Unacceptable</u>



Regardless of style, all footwear must be <u>CLEAN</u> prior to use on the all weather pitch.

De-tox areas are provided at each gate, pleasure ensure all users pass through them on entry to the pitch

Thank you for your assistance in this matter.

If you have any questions regarding the suitability of your footwear, please contact the Recreation Centre on 0117 32 86200