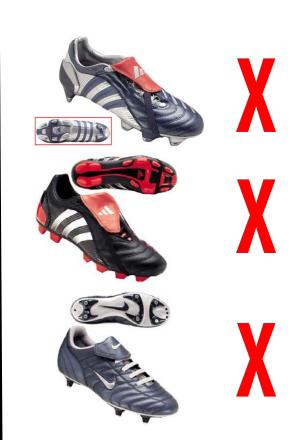

## <u>Unacceptable</u>

Regardless of style, all footwear must be <u>CLEAN</u> prior to use on the all weather pitch.

De-tox areas are provided at each gate, pleasure ensure all users pass through them on entry to the pitch