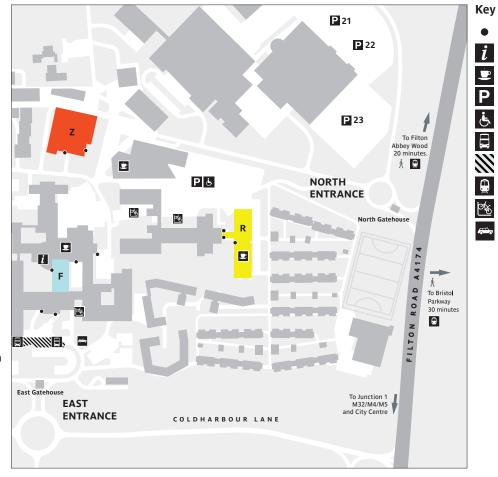

## Showcase

**Building Entrances** 

Information Point

Blue Badge Bay

Café

Parking

Bus Stop

**Bus Station** 

Train Station

Cycle Parking

Taxi

**Degree Show** 

6-12 June 2024

**Frenchay Campus** 

F Block - 6 June only

R Block

Z Block

**OPENING TIMES** 

Thursday 6 June 18:00-21:00

Friday 7 to Sunday 9 June 10:00-18:00

Monday 10 June - Closed

Tuesday 11 and Wednesday 12 June 10:00-20:00

Last entry recommended an hour before closing