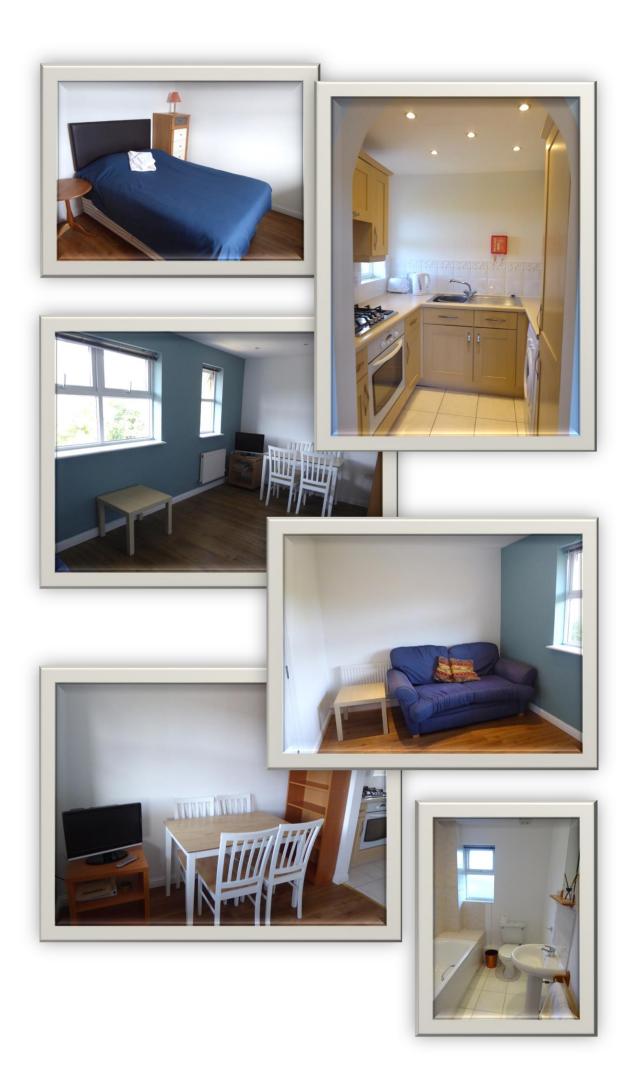

- One x bedroom with a small double (4ft) bed, bedside table, bedside lamp and a chest of drawers. Clean linen is left and the bed is made up on arrival.
- One x bathroom with a bath/shower, pedestal sink and W.C., a hand towel and bath towel are provided on arrival.
- 1 x lounge/diner that has a two seater sofa, coffee table, book shelf, T.V, T.V stand, dining table and 4 dining chairs.
- One x kitchenette with a microwave, fridge freezer, kettle, toaster, oven, grill, hob, crockery and cutlery and washer dryer.
- One x storage cupboard that holds the vacuum, ironing board, iron, mop and bucket.
- One x off-street car parking space with lockable bollard.

The accommodation enjoys contemporary living facilities to include double-glazing, gas central heating, water resistant laminate flooring, led spotlights, and mains wired smoke detectors.