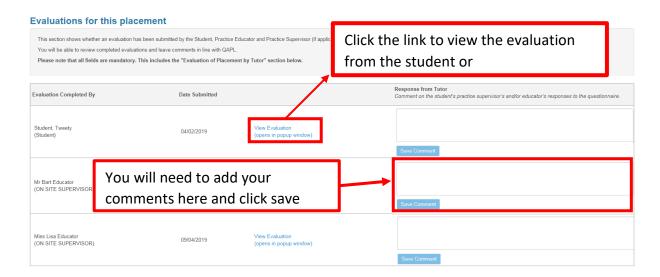

completed and add your final comments on the placement suitability. You can view and evaluate your other tutees, see point 7.

5) Click on the view icon next to a student's name to show the **Student Placement Details & Evaluation page**Where an evaluation has been received from the student or their practice educator/supervisor, you are **required** to fill in the comments boxes.

6) Once you have completed the 'Response from tutors' comments boxes, your final evaluation box will appear. You must then click 'Submit Evaluation'.

| Evaluation of Placement by Tutor                                                                                |                   |
|-----------------------------------------------------------------------------------------------------------------|-------------------|
| Should this placement be used again?                                                                            |                   |
| ○Yes ○No ○Yes with further development                                                                          |                   |
| What specific aspects of the placement and its quality lead you to make this recommendation for its future use? |                   |
|                                                                                                                 | ]                 |
|                                                                                                                 |                   |
|                                                                                                                 | ·                 |
|                                                                                                                 |                   |
|                                                                                                                 |                   |
|                                                                                                                 | Submit Evaluation |