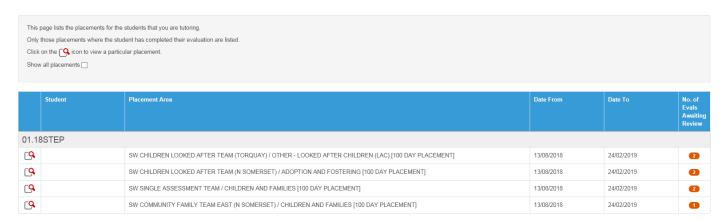

completed and add your final comments on the placement suitability. You can view and evaluate your other tutees, see point 7.

5) Click on the view icon next to a student's name to show the **Student Placement Details & Evaluation page**Where an evaluation has been received from the student or their practice educator/supervisor, you are **required** to fill in the comments boxes.

- 7) On the 'My Students' screen tick to show all placeme Show all placements
- 8) All students that are linked to you as a tutor (past and present) will appear in this list. Find the student you want to evaluate against and run through the above evaluation process.