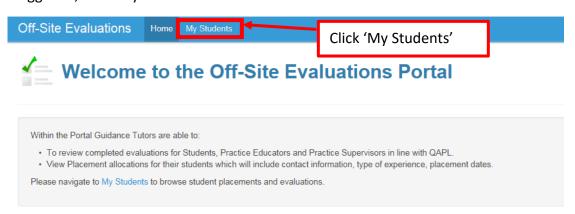

3) Once logged in, click 'My Students'

4) 'My Students' shows your tutees *only if* the student or their educator/supervisor has completed an evaluation. You are required to add a response against each evaluation