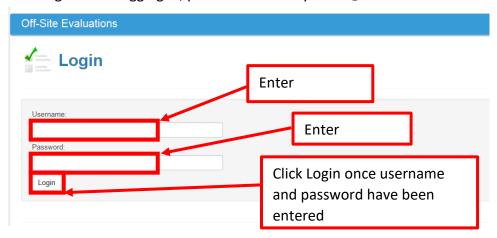

- 1) Access the evaluation form via the Social Work Portal.
- 2) Log in using the username and password that has been sent to you via email. If you are experiencing trouble logging in, please email arc.systems@uwe.ac.uk