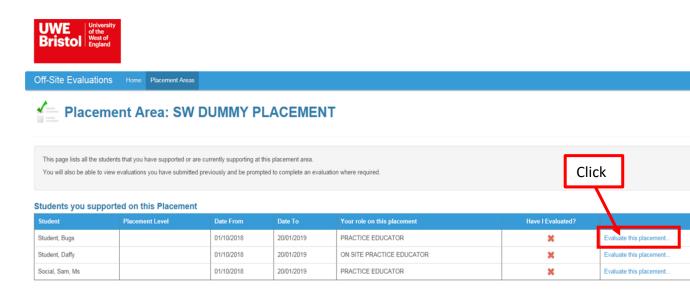

2. Click 'Evaluate this placement to evaluate.

The Evaluation of Practice Learning Experience will open and you will be required to scroll down through 13 Questions.

Once completed click Submit Evaluation button.