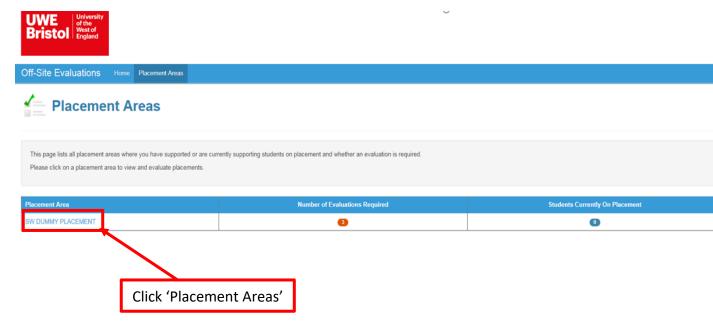

1. Once logged in, click 'Placement Areas'

This will bring up the placement area (s) and inform you of the evaluation(s) you have to complete.

Click on the placement area name to load the students you need to evaluate.