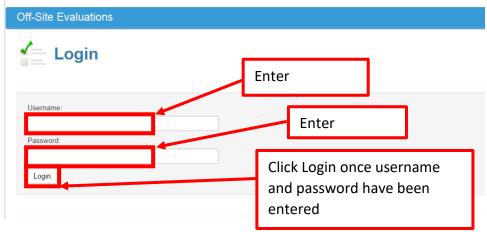

Access the evaluation form via the Social Work Portal.

Log in using the username and password that has been sent to you via email. If you are experiencing trouble logging in, please email <a href="mailto:arc.systems@uwe.ac.uk">arc.systems@uwe.ac.uk</a>