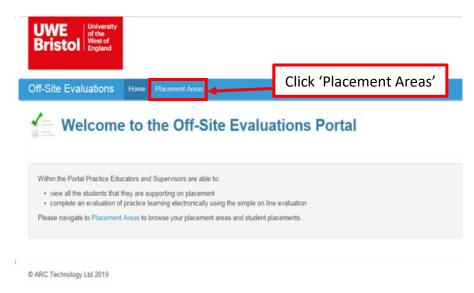

1. Once logged in, click 'Placement Areas'

This will bring up the placement area (s) and inform you of the evaluation(s) you have to complete.

Click on the placement area name to load the students you need to evaluate.