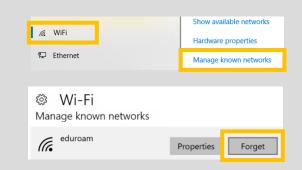

To change information you have entered, or remove an old eduroam profile:

Select Wi-Fi from the taskbar.

Select Network and Internet settings.

From the Wi-Fi settings:

Select Manage known networks.

Find **eduroam** in the list and select **Forget**, then start again from Step 1.