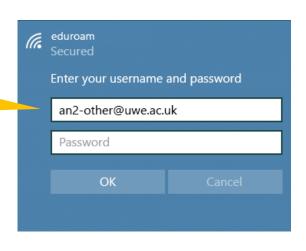

# Windows 10 and 11

Choose eduroam Select Wi-Fi from the taskbar. Select eduroam. Select Connect. You may get a message asking you to 'continue connecting?' - If so, select **Connect** to continue.

**IMPORTANT!** Enter your identity in the following format: an2-other@uwe.ac.uk Your UWE @uwe.ac.uk username Enter your **UWE password**, and select OK.