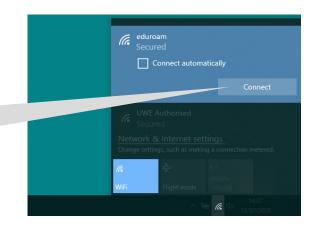

# Windows 10 and 11

Choose eduroam Select Wi-Fi from the taskbar. Select eduroam. Select Connect. You may get a message asking you to 'continue connecting?' - If so, select **Connect** to continue.

**IMPORTANT!** Enter your identity in the following format: an2-other@uwe.ac.uk Your UWE @uwe.ac.uk username Enter your **UWE password**, and select OK.