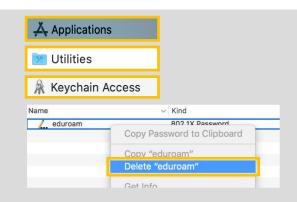

Select Applications, then Utilities, then Keychain

Search for entries named eduroam or radius and delete them.

Start again from **Step 1**.