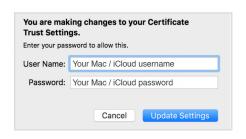

Accept the certificate Select **Continue** to accept the server certificate. Save the certificate to your keychain with **your own** Mac / iCloud username and password.

To delete previous connection information: Go to Finder.