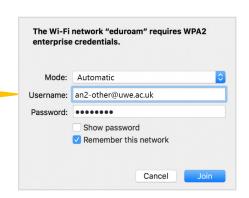

## macOS devices

100% **Thu 9:41 AM** 

Turn Wi-Fi Off

**UWE Authorised** 

Join Other Network...

Choose eduroam Select **Wi-Fi** from the taskbar. Select eduroam.

**IMPORTANT!** Enter your identity in the following format: an2-other@uwe.ac.uk Your UWE @uwe.ac.uk username Enter your **UWE password**, and select **OK**.