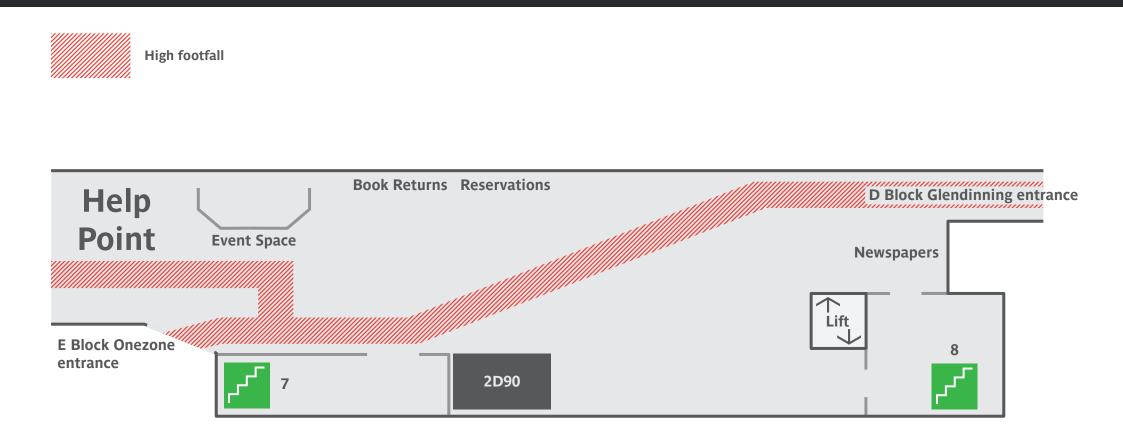

## Level 2 Help Zone and entrance

Here you'll find help desks for enquiries, the print hub for quick printing, informal seating areas and access to other floors. This floor can be noisy and crowded at times.