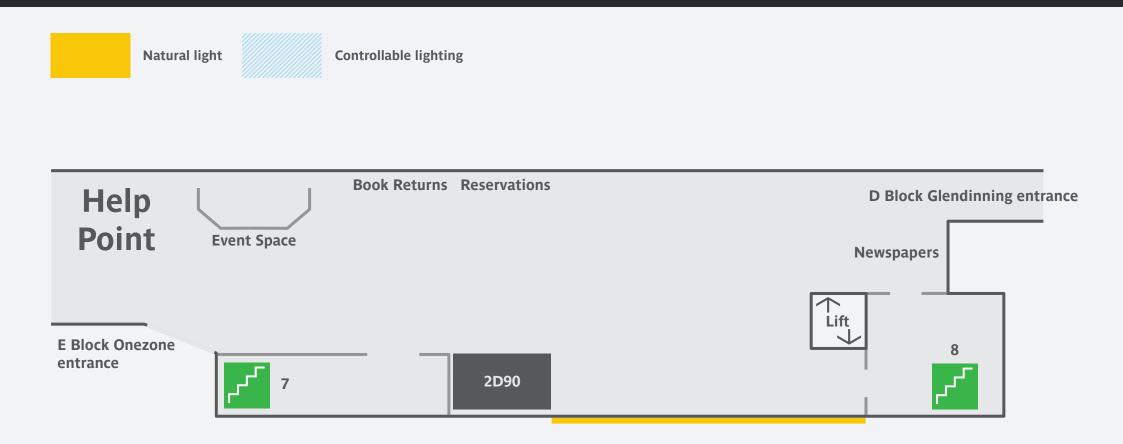

## Level 2 Help Zone and entrance

Here you'll find help desks for enquiries, the print hub for quick printing, informal seating areas and access to other floors. This floor can be noisy and crowded at times.