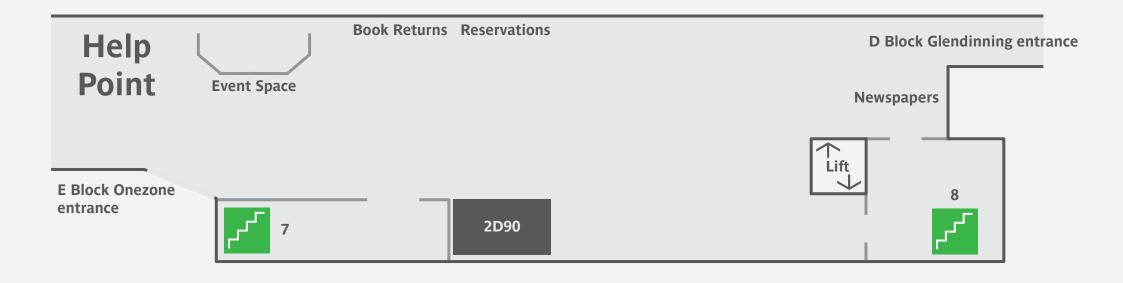

## Level 2 Help Zone and entrance

Here you'll find help desks for enquiries, the print hub for quick printing, informal seating areas and access to other floors. This floor can be noisy and crowded at times.