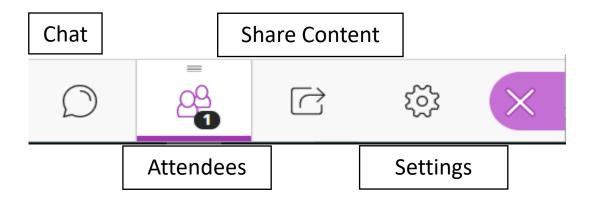

## Welcome to *espressoMaths*.

Interactions are expected to last no more than 10 minutes.

To join the queue, please raise your hand and keep it raised.

lowered

raised

If you wish to see your place in the queue, then please navigate to the area in the bottom right of the window; click the purple icon, then click on attendees and you will be able to see your place in the queue.

It will be easier to interact using audio, so if you are able to turn on your microphone, then please do so when requested; you may need to adjust your settings to do this.

When talking to the member of staff on duty, you may need to share a file/screen with them using the "Share Content" option.