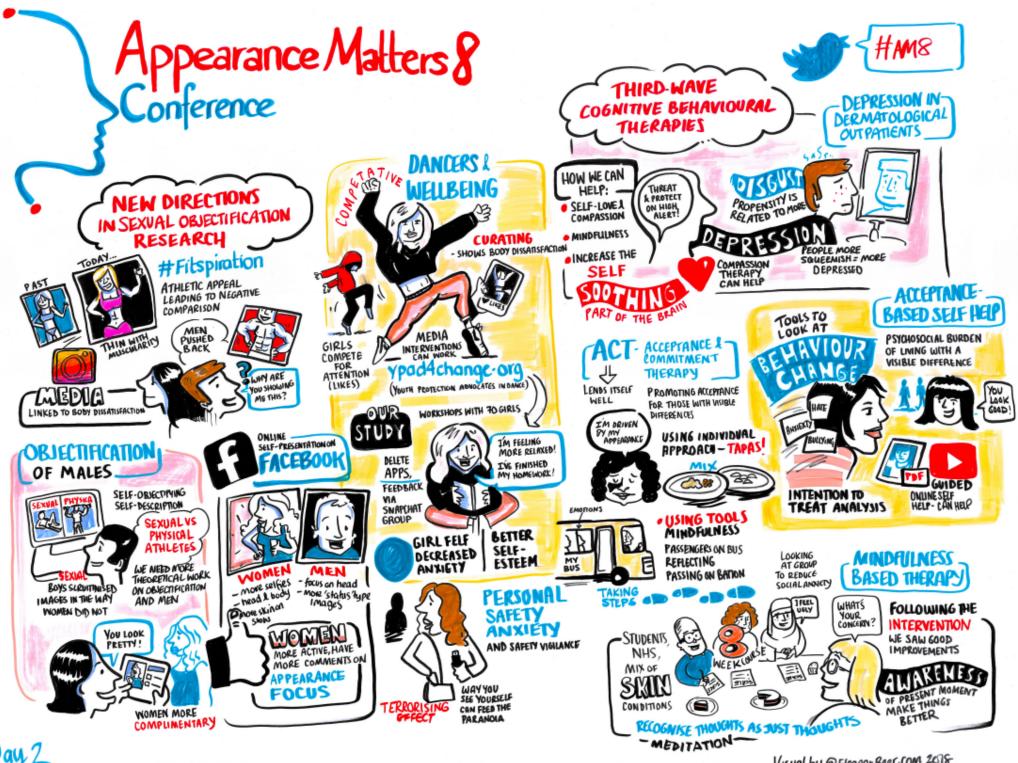

## **Appearance Matters 8 Conference**Visual Minutes







## ppearance Matters 8

## FACIAL PREJUDICE

Dr James Partridge, OBE CHANGING FACES

SMALLTALK BIG



LET'S START SEEING THE

BEAUTY

IN IMPERFECTION

UNTIL YOU CAN DO THE SMALL TALK, YOU CAN'T DO THE BIG TALK"

You Just NEED A BIT OF SURGERY!

BOOST

SOCIAL MEDIA

WE NEED TO CHANGE THE WIDER CULTURE

IN STUDIES WAS GREATER THAN RACIAL BIAS.

630HO

STEP UP LEGAL

PROTECTION



BODY IMAGE INTERVENTIONS

## HELPING PARENTS

TO HAVE POSITIVE CHILD BODY IMAGE









REPLICATION SHOULD BE EXTENDED TO OTHER COUNTRIES

AS TO BE



BECOME A WELL-INFORMED PATIENT!



MY TRANSFORMATION WAS/IS MAKING PEOPLE AWARE OF ME IN MY WINESS.



USE SOCIAL MEDIA TO DEVELOP SOCIAL SKILLS

EQUA

MEDIA, FILM NOVELISTS

CHALLENGE

ABUSES

CHALLENGE ADVERTISING,



AFTER THE PROGRAM





CASE GROUP!



ONLINE