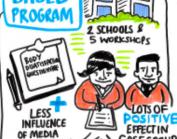

## HELPING PARENTS

TO HAVE POSITIVE CHILD BODY IMAGE

REPLICATION SHOULD BE EXTENDED TO OTHER COUNTRIES

AS TO BE

BECOME A WELL-INFORMED PATIENT!

MY TRANSFORMATION WAS/IS MAKING PEOPLE AWARE OF ME IN MY WINESS.