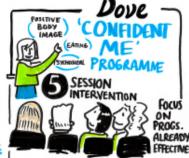

## HELPING PARENTS

TO HAVE POSITIVE CHILD BODY IMAGE

REPLICATION SHOULD BE EXTENDED TO OTHER COUNTRIES

AS TO BE

BECOME A WELL-INFORMED PATIENT!

MY TRANSFORMATION WAS/IS MAKING PEOPLE AWARE OF ME IN MY WINESS.