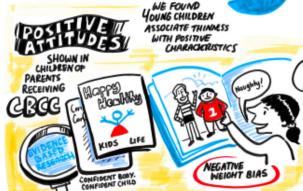

## HELPING PARENTS

TO HAVE POSITIVE CHILD BODY IMAGE

REPLICATION SHOULD BE EXTENDED TO OTHER COUNTRIES

AS TO BE

BECOME A WELL-INFORMED PATIENT!

MY TRANSFORMATION WAS/IS MAKING PEOPLE AWARE OF ME IN MY WINESS.