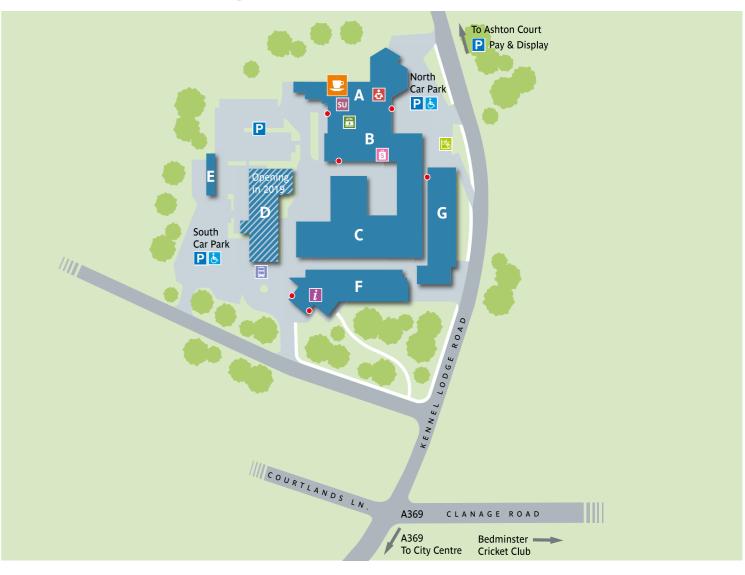

# **Bower Ashton Campus**

## **Catering outlets**

#### Traders (A block)

Providing a variety of hot food, fresh coffee, hot and cold drinks, snacks and cakes.