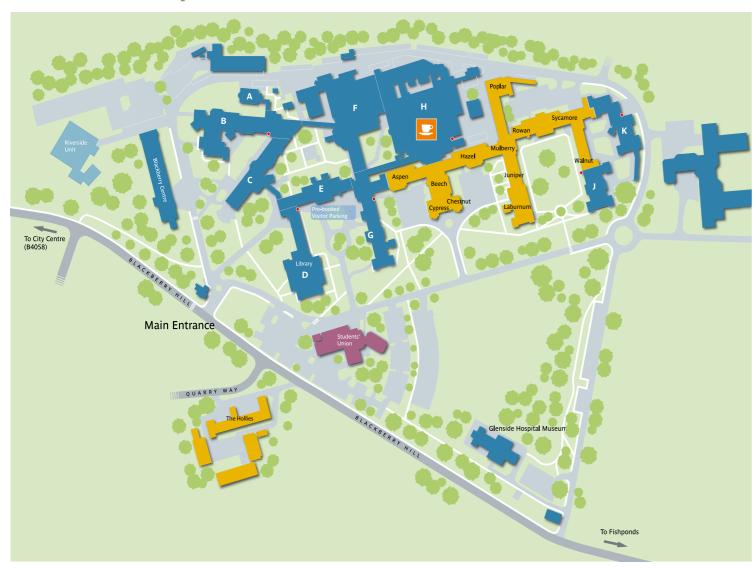

# **Glenside Campus**

## **Catering outlets**

#### The Hub (H block)

Providing a full range of hot meals, meal deals, salads and sandwiches. Also provides a wide selection of hot and cold drinks, snacks and cakes.

#### The Coffee Pod (within The Hub)

Providing a wide selection of hot and cold drinks, snacks and cakes.