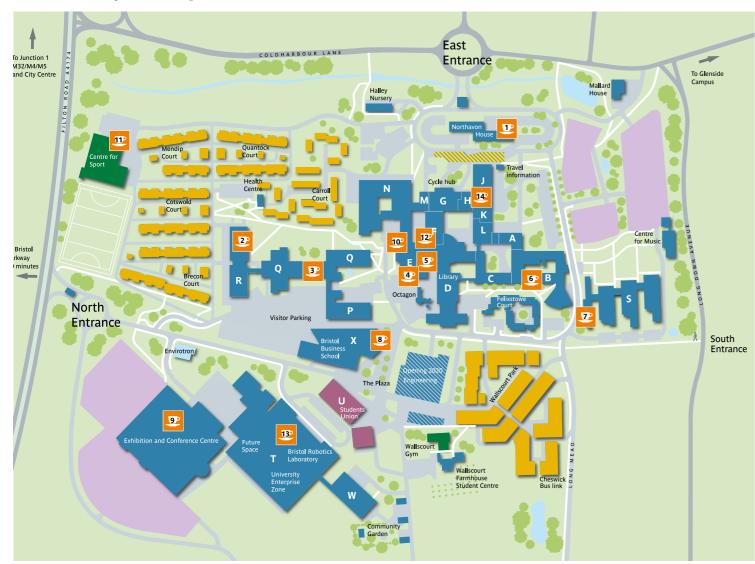

## **Frenchay Campus**

### **Catering outlets and facilities**

#### 1 Bristas (Northavon House)

Relax on your own or come together to socialise, while enjoying a speciality tea or coffee and a range of hot and cold meals.

#### 2 Costa Coffee "Proud to Serve" (R block)

So whether you want to wake yourself up with one of our short drinks or relax over a tall drink we've got a coffee to suit you. A café with outside seating serving a wide selection of sandwiches and snacks to enjoy on the go.

#### 3 Subway (Q block)

At Subway, your favourite subs are prepared right before your eyes. Eat fresh and healthy every day.

#### 4 Starbucks (E block)

Enjoy a selection of freshly brewed Starbucks coffee, Tazo Teas, Hot Chocolate while having a freshly prepared pastry.

#### 5 Onezone (E block

This is the award winning main campus restaurant which provides a full range of hot meals, meal deals, salad bar, cultural food counters, hot and cold drinks, snacks and cakes.

#### 6 The Grill (B block)

Enjoy delicious recipes, from burgers bursting with flavour, to piri piri strips kicking with zing, to wet wings wonderfully topped with a punchy piri piri marinade.

#### **7** Street Cafe (S block, front entrance)

The menu offers dishes such as succulent pulled pork, burgers with real potato chips, traditional handmade flatbread pizzas and freshly prepared Tascas. Also offering great vegan options.

#### 8 Atrium Cafe (Bristol Business School)

A café with outside seating serving a full hot food menu, sandwiches, snacks and speciality hot and cold drinks.

#### **9** Exhibition and Conference Centre

The Centre can act as a single dramatic area or divide into a number of layouts, and is suitable for a wide range of events from large scale exhibitions and conferences to small meetings and networking events.

#### 10 Full of Beans Coffee Cart (opposite fruit and veg stall)

This is a convenient and quick service coffee cart which offers a wide selection of Fairtrade drinks and snacks to enjoy on the go.

#### 11 Village Store (next to Centre for Sports in the Student Village)

This is a convenient shop for all your essential items whilst offering coffee shop drinks and snacks on the go.

# 12 Jimmy Deane's Fruit and Veg (next to the cash machine in the undercroft area)

Offering a range of fresh fruit and veg.

#### 13 Crussh Fit Food and Juice Bar

The destination for anyone with an interest in healthy eating.

#### **14 Student Refreshment Area**

Prepare and make refreshments on campus.