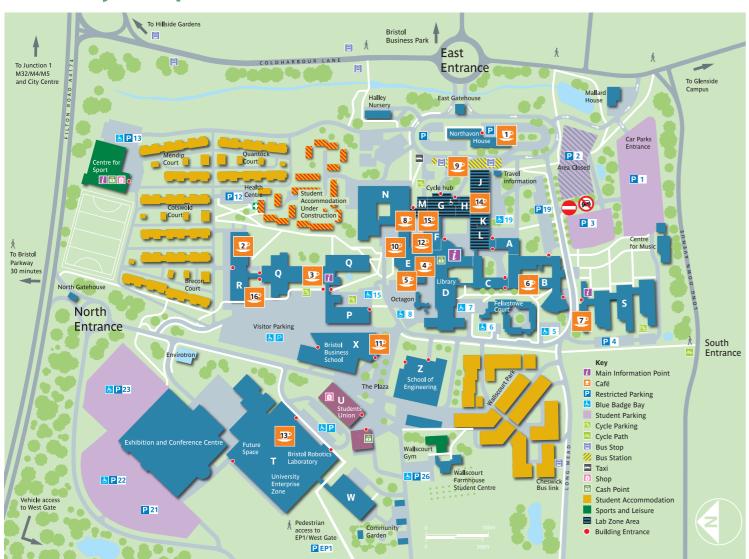

#### 1 Bristas (Northavon House)

UWE staff café.

#### 2 Costa Coffee

The high-street coffee house located in R block.

#### 3 Subwa

Eat fresh and heathy every day. Visit Q block for your favourite subs.

#### 4 Starbucks

Situated in E block, next to the library.

#### 5 Onezone (E block)

UWE hospitality's flagship restaurant offering modern cuisine to suit all budgets.

#### 6 The Grill (B block

Come try our signature flame-grilled peri-peri chicken!

#### **7** Street Cafe (S block, front entrance)

A homecooked menu featuring burgers, sandwiches & plenty of vegan options

#### 8 Wafflemeister

You can't miss the blue hut situated in the courtyard between block E/F/N, serving waffles with signature toppings.

#### 9 Costa Coffee (Bus Stop)

Wake yourself up with a cup of coffee.

#### 10 Full of Beans Coffee Cart (opposite Fruit Stall)

Fairtrade drinks & snacks to enjoy on the go.

#### 11 Atrium Cafe (Bristol Business School)

A beautiful space to enjoy speciality drinks & seasonal menu.

#### 12 Fruit Stall (next to the cash machine in the undercroft area)

Market fresh fruit and veg.

#### 13 Aspretto

The destination for healthy eating.

#### **14 Student Refreshment Area**

Prepare & make refreshments on campus.

#### 15 Street Food (courtyard between E/F/N block)

Popup street food traders, offering fresh & locally sourced food.

#### **16 The Village Food Vans**

Popup street food traders operating from 6pm till late.