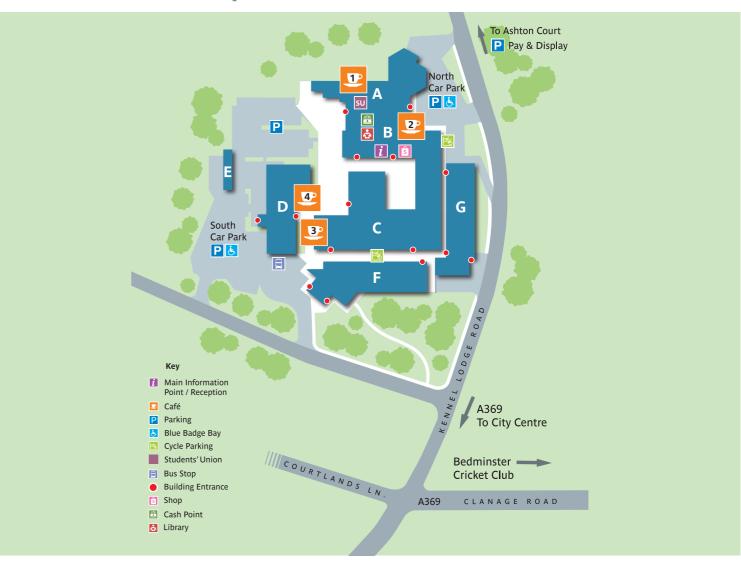

#### 1 Food Hub (A block)

Home to **The Buddha Bowl**, natural ingredients and good mood foods and authentic pizzas from **Pizza Diretta**.

#### 2 Costa Coffee Pod

The high-street coffee house located in A block lobby.

**3 Street Food (outdoor walkway between D block and C block)** Popup street food traders, offering fresh & locally sourced food.

**4 On the Hoof (outdoor walkway between D block and C block)**Barista drinks, daily soups and nachos!