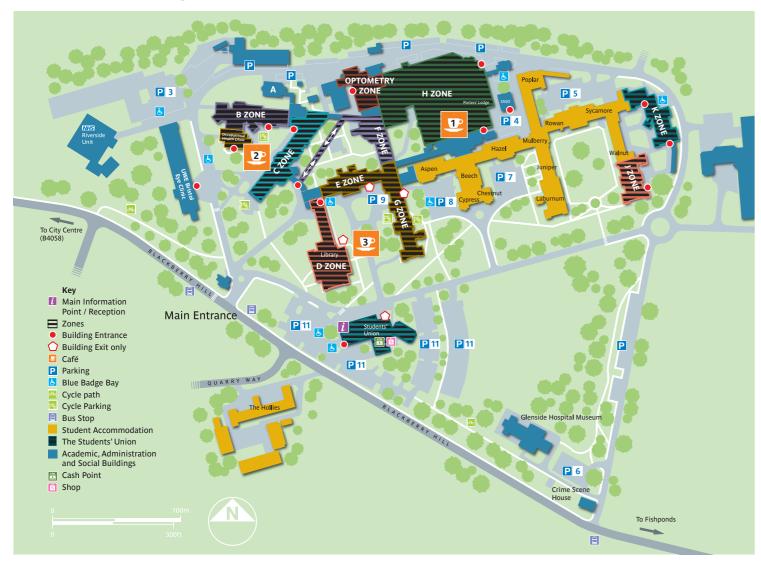

#### 1 The Hub (H block)

Located within the heart of campus, the perfect place to study, eat and relax.

#### The Coffee Pod (within The Hub)

The independent coffee shop serving barista coffee and snacks.

#### 2 Au Jus (located between B block and C block)

Warm and comforting French dipped baguettes, filled with slow roasted meats and dipping jus (gravy).

#### **3** Glenside Street Food (area between Library D block and G block)

Popup street food traders, offering fresh & locally sourced food.