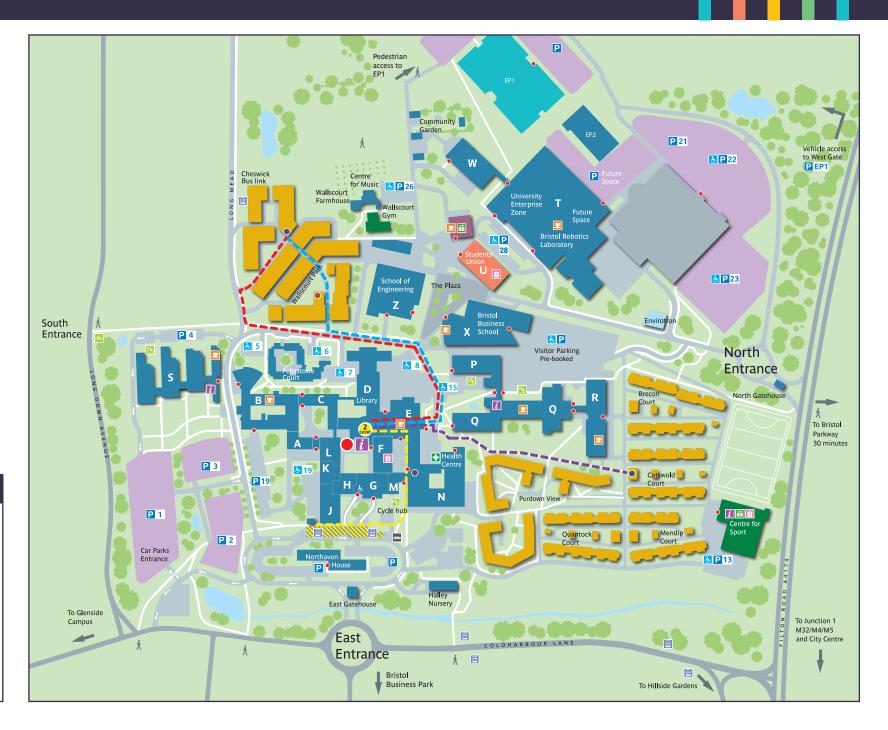

### Key

- Welcome Hub, The Space 2D11
- ID card collection -Information Point (1D11)
- Student Village route
- Wallscourt Accessible route
- Wallscourt route
- Bus stop route
- Bus stop
- Bus station
- Student accommodation
- Accommodation Customer Services
- Wallscourt common room
- *i* Information Point and Sustainability Hub
- Café
- § Shop
- Taxi
- Cycle parking

### **WELCOME HUB**

Opening times

16 Jan - 12 Feb 2025, 11:00 - 15:00, Mon - Fri

Location: The Space (2D11)

Find out more

Registration

uwe.ac.uk/ registration