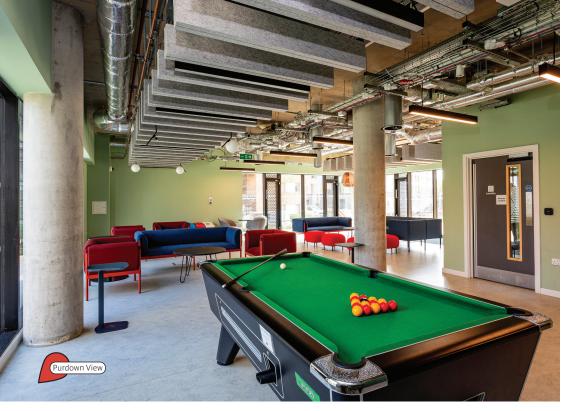

### Why choose Frenchay Campus?

Many of our students live and study on Frenchay Campus. Here you'll find the Student Village, Wallscourt Park and our sustainable Purdown View flats. Many of the rooms are en-suite and all the buildings have lift access, bike storage and an outdoor space.

# **Accommodation overview**

All utility bills are included in your rent across all our buildings.

|                    | Accommodation<br>type (as appeared<br>on the<br>application)    | Number<br>of<br>rooms | Beds<br>per<br>flat/<br>house | Bed size                                                           | Contract<br>length | Other facilities                                                                                                                                                                                                                                               |  |  |
|--------------------|-----------------------------------------------------------------|-----------------------|-------------------------------|--------------------------------------------------------------------|--------------------|----------------------------------------------------------------------------------------------------------------------------------------------------------------------------------------------------------------------------------------------------------------|--|--|
| FRENCHAY (         | CAMPUS                                                          |                       |                               |                                                                    |                    |                                                                                                                                                                                                                                                                |  |  |
| Student<br>Village | Frenchay Ensuite                                                | 1,932                 | 6                             | Single                                                             | 42-weeks           | <ul> <li>Lift access</li> <li>Bike storage</li> <li>TV aerial point</li> <li>Highspeed Wi-Fi</li> <li>Optional gym</li> <li>Customer Service desk</li> <li>Laundry facilities membership</li> <li>Customer Service desk</li> <li>Laundry facilities</li> </ul> |  |  |
| Wallscourt<br>Park | - Frenchay shared<br>bathroom<br>- Frenchay ensuite<br>- Studio | 965                   | 6-12                          | Small<br>double                                                    | 42-weeks           | - Lift access (flats only) - Bike storage - TV in flats and townhouses - Highspeed Wi-Fi - Optional gym membership - Customer Service desk - Laundry facilities - Common room                                                                                  |  |  |
| Purdown<br>View    | -Frenchay shared<br>bathroom<br>- Frenchay ensuite<br>- Studio  | 900                   | 4-8                           | Small<br>double/4ft<br>in<br>standard<br>- Double<br>in<br>premium | 42-weeks           | - Lift access - Bike storage - TV in living room - Highspeed Wi-Fi - Optional gym membership - Customer Service desk - Laundry facilities - Common rooms                                                                                                       |  |  |
| GLENSIDE CAMPUS    |                                                                 |                       |                               |                                                                    |                    |                                                                                                                                                                                                                                                                |  |  |
| Glenside           | Glenside                                                        | 288                   | 3-7                           | Single                                                             | 45-weeks           | - Bike storage - Highspeed Wi-Fi - Customer Service desk - Laundry facilities - Parking (limited) - Gym membership (on Frenchay Campus)                                                                                                                        |  |  |
| The Hollies        | Glenside                                                        | 179                   | 3-7                           | Single                                                             | 45-weeks           | - Bike storage - Highspeed Wi-Fi - Customer Service desk - Laundry facilities - Parking (limited) - Gym membership (on Frenchay Campus)                                                                                                                        |  |  |