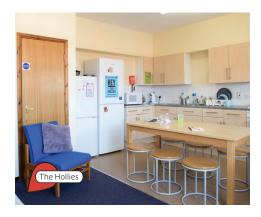

### Why choose Glenside Campus?

Glenside Campus is home to our allied health, nursing and midwifery students. You can live in a shared, self-catered flat in our Glenside accommodation, or in The Hollies located directly opposite campus.

# **Accommodation overview**

All utility bills are included in your rent across all our buildings.

|                    | Accommodation<br>type (as appeared<br>on the<br>application)    | Number<br>of<br>rooms | Beds<br>per<br>flat/<br>house | Bed size                                                           | Contract<br>length | Other facilities                                                                                                                                                                                                                                               |  |  |
|--------------------|-----------------------------------------------------------------|-----------------------|-------------------------------|--------------------------------------------------------------------|--------------------|----------------------------------------------------------------------------------------------------------------------------------------------------------------------------------------------------------------------------------------------------------------|--|--|
| FRENCHAY (         | CAMPUS                                                          |                       |                               |                                                                    |                    |                                                                                                                                                                                                                                                                |  |  |
| Student<br>Village | Frenchay Ensuite                                                | 1,932                 | 6                             | Single                                                             | 42-weeks           | <ul> <li>Lift access</li> <li>Bike storage</li> <li>TV aerial point</li> <li>Highspeed Wi-Fi</li> <li>Optional gym</li> <li>Customer Service desk</li> <li>Laundry facilities membership</li> <li>Customer Service desk</li> <li>Laundry facilities</li> </ul> |  |  |
| Wallscourt<br>Park | - Frenchay shared<br>bathroom<br>- Frenchay ensuite<br>- Studio | 965                   | 6-12                          | Small<br>double                                                    | 42-weeks           | - Lift access (flats only) - Bike storage - TV in flats and townhouses - Highspeed Wi-Fi - Optional gym membership - Customer Service desk - Laundry facilities - Common room                                                                                  |  |  |
| Purdown<br>View    | -Frenchay shared<br>bathroom<br>- Frenchay ensuite<br>- Studio  | 900                   | 4-8                           | Small<br>double/4ft<br>in<br>standard<br>- Double<br>in<br>premium | 42-weeks           | - Lift access - Bike storage - TV in living room - Highspeed Wi-Fi - Optional gym membership - Customer Service desk - Laundry facilities - Common rooms                                                                                                       |  |  |
| GLENSIDE CAMPUS    |                                                                 |                       |                               |                                                                    |                    |                                                                                                                                                                                                                                                                |  |  |
| Glenside           | Glenside                                                        | 288                   | 3-7                           | Single                                                             | 45-weeks           | - Bike storage - Highspeed Wi-Fi - Customer Service desk - Laundry facilities - Parking (limited) - Gym membership (on Frenchay Campus)                                                                                                                        |  |  |
| The Hollies        | Glenside                                                        | 179                   | 3-7                           | Single                                                             | 45-weeks           | - Bike storage - Highspeed Wi-Fi - Customer Service desk - Laundry facilities - Parking (limited) - Gym membership (on Frenchay Campus)                                                                                                                        |  |  |