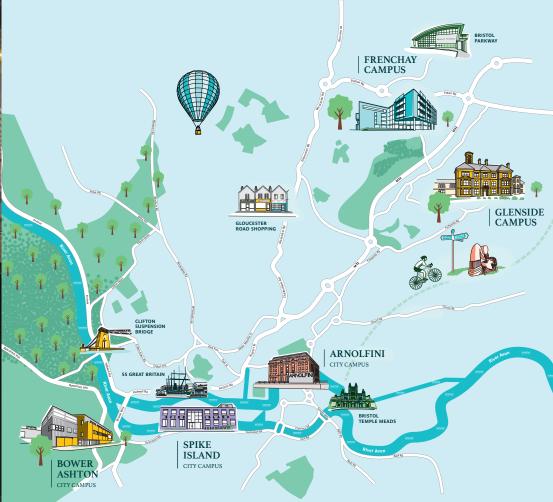

### Why choose Bristol city centre?

Take advantage of city living with our accommodation options in Bristol city centre.

Around the city you'll find Blenheim Court, Cherry Court, Phoenix Court, Marketgate, Nelson and Drake House. In city centre accommodation you'll be within easy reach of shopping, nightlife and transport links and live close to our City Campus sites; Arnolfini, Spike Island, Watershed and Bower Ashton Campus.

# **City Campus**

Our City Campus has sites across the centre of Bristol. Explore our accommodation options in the city centre or other options with easy access to it.

Take a tour of our accommodation options at: