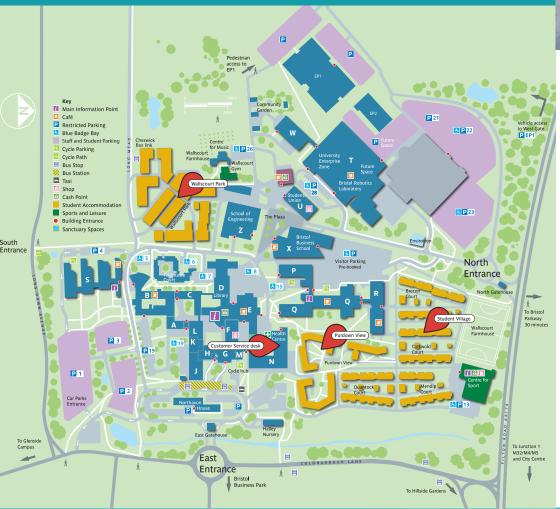

# **Frenchay Campus**

Find out about life on campus and the different accommodation available.

Take a tour of our accommodation options at:

explore.uwe.ac.uk

### Why choose Frenchay Campus?

Many of our students live and study on Frenchay Campus. Here you'll find the Student Village, Wallscourt Park and our sustainable Purdown View flats. Many of the rooms are en-suite and all the buildings have lift access, bike storage and an outdoor space.

Living on campus means you'll be close to lectures and facilities like the Students' Union, 24/7 Library, Centre for Sport, shops and numerous cafés, bars and restaurants.

6 ACCOMMODATION GUIDE 7

# To Frenchay Main Entrance Main Reception i Info Point Building Entrance Café Parking Blue Badge Bay Cycle Path Cycle Parking Bus Stop Student Accommodation The Students' Union Academic, Administrat and Social Buildings Sanctuary Spaces Occupational Health