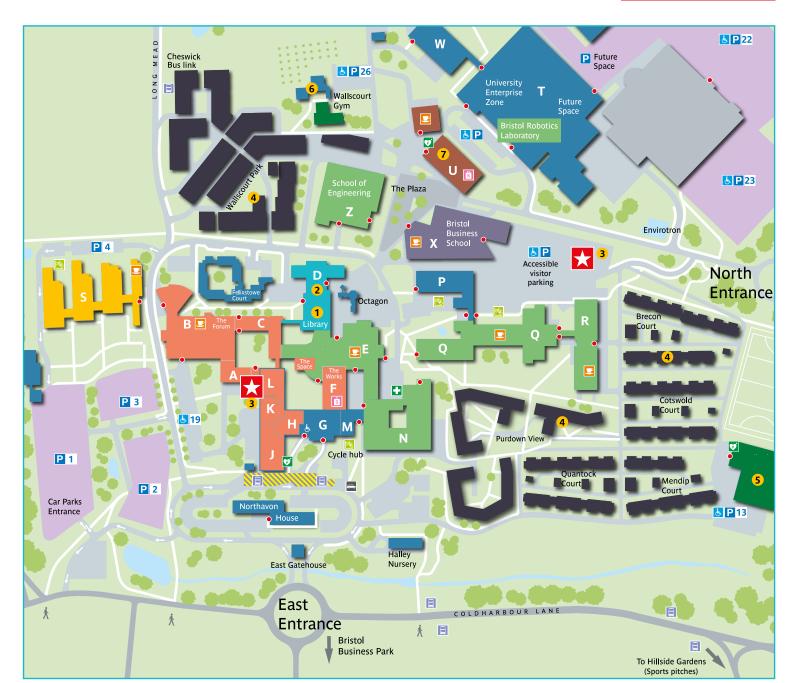

## **OPEN DAY MAP** FRENCHAY CAMPUS

- ★ Sign-in Points
- Building entrances
- Café
- § Shop
  - Parking
- Bus stop
- Bus station
- Dus static
- Taxi
- 🖄 Cycle parking
- Defibrillator
- + Health Centre
- Student accommodation
- 1 Information and Advice Zone
- 2 Accommodation Zone
- 3 Campus tours
- 4 Accommodation show flat
- 5 Centre for Sport
- 6 Centre for Music
- 7 Student's union
- B and C Blocks:

Social Sciences

## D, F, H, J, K, and L Blocks:

**Applied Sciences** 

E Block:

Mathematics

## N, Q and R Blocks:

Computing and

Creative Technologies

Architecture and Environment

Z Block:

Engineering

S Block:

English, Film, History and Media Education and Childhood

X Block:

Business and Law