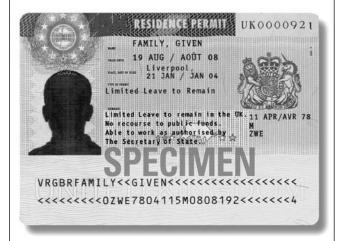

The holder is required to register at once with the police.

Leave to enter for/until

No recourse to public funds Work (and any changes) must be authorised

No recourse to public funds Work (and any changes) must be authorised