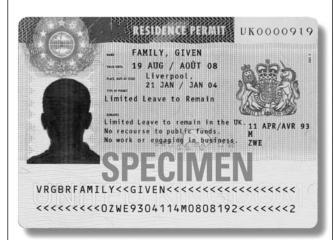

## 'Prohibition'

Leave to enter for/until

No work or recourse to public funds

Leave to remain in the United Kingdom, on condition that the holder maintains and accommodates himself and any dependants without recourse to public funds, does not engage in employment paid or unpaid and does not engage in any business or profession, is hereby given

until

on behalf of the Secretary of State Home Office

No work or recourse to public funds