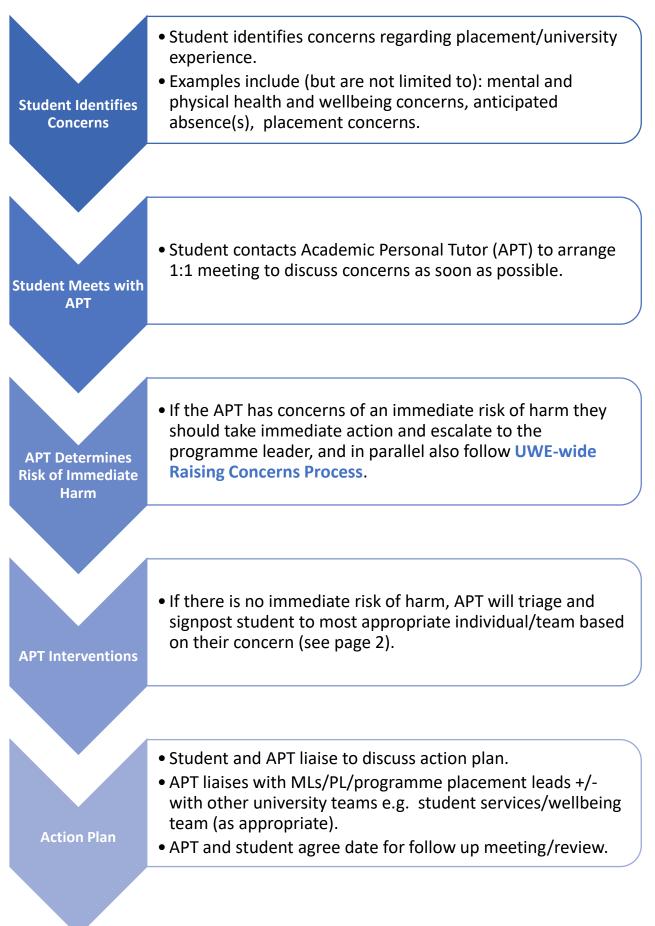

# Important UWE Services (for Signposting Students):

# **Student Support Advisers:**

• <a href="https://www.uwe.ac.uk/study/study-support/student-support-advisers">https://www.uwe.ac.uk/study/study-support/student-support-advisers</a>

# Assessment Support Options:

• https://www.uwe.ac.uk/study/academic-information/personal-circumstances

#### **General Health & Wellbeing:**

• https://www.uwe.ac.uk/life/health-and-wellbeing

#### Personal Wellbeing Support:

- <u>https://www.uwe.ac.uk/life/health-and-wellbeing/get-wellbeing-support</u>
- Use this weblink to access counselling and mental health support for registered students who need to explore their difficulties in more depth using solution-focused methods. The Wellbeing Service provides structured, appointment-based support.
- T: +