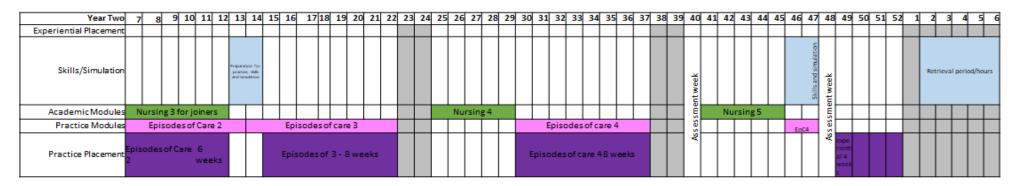

## FUTURE NURSE PLANNERS FOR YEAR 1 & 2 ACADEMIC YEAR SEPTEMBER 2020-JULY 2021



\*Please note these are provisional planners subject to change in view of Covid-19 impact and National, HEE & NMC Guidance\*

## **SEPT 19 YEAR 2 PLANNER**



## SEPT 20 YEAR 1 PLANNER

| Year One                                                                    | 7 | 8 | 9 | 10             | 11 | 1 1                | 2 | 13 | 14 | 1 | 5 1 | 6 | 17 | 18                        | 19 | 20 | 21                | 2                                                               | 2 2 | 23 2 | 24 2                          | 25 | 26 | 27             | 28 | 29     | 30 | 31                                                         | 32 | 33    | 34   | 35     | 36 | 37 | 38 | 39 | 40 | 41 | 42 | 4  | 3 4   | 4 4   | 15 4 | 6    | 17   | 48   | 49 | 50 | 5' | 1 5 | j2 | 1 | 2            | 3 | 4 | 5     | 6   |
|-----------------------------------------------------------------------------|---|---|---|----------------|----|--------------------|---|----|----